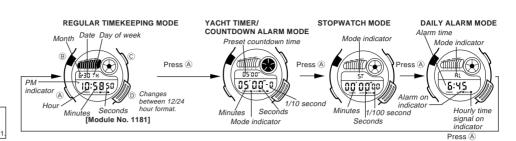

# **USING YACHT TIMER/COUNTDOWN ALARM**

This function combines a Yacht timer and a Countdown alarm. YACHT TIMER is preset to 5 minutes. COUNTDOWN ALARM is settable from 1 minute to 60 min-

# USING THE TIMER

Press ® in the YACHT TIMER/COUNTDOWN ALARM MODE to switch between timers.

- 2) If the COUNTDOWN ALARM is selected, the measuring time should be set by pressing ©.
  3) Press © to start/stop.
  4) Press © to reset to the measuring time while the timer is
- not running.

A signal confirms start/stop and reset operation

The Yacht Timer and Countdown Alarm take 8 measurements from when they are started until they are stopped by pressing the 1 button. These functions stop automatically after 8 measurements.

When display reaches 0, a beeper sounds for 10 seconds. Pressing any button stops the beeper. Timer automatically repeats the countdown.

In the Yacht timer, an advance warning beeper indicates elapsed time  $(4,3,2,1\,\text{minutes},50,40,30,20\,\text{seconds}$  to start). When the countdown reaches 10 seconds before starting time, a beeper sounds every second.

# **USING STOPWATCH**

A signal confirms start/stop and split/reset operation. (Working range) Total elapsed time display is limited to 59 minutes 59.99 seconds. For longer times reset and started

## **USING DAILY ALARM**

Beeper sounds for 20 seconds at preset time every day until cleared when daily alarm is set. Press any button to stop beeper. Signal sounds every hour on the hour if time signal